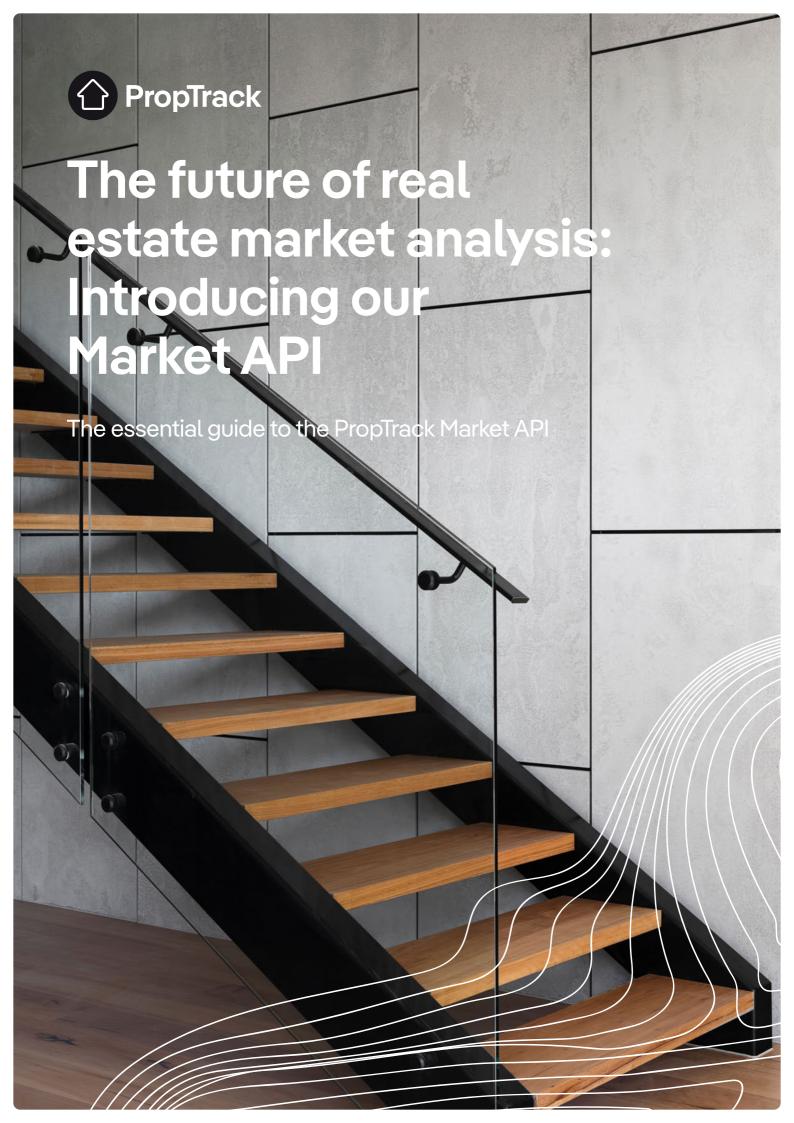

### Why PropTrack?

1.7m more Australians visit realestate.com.au every day

The latest iteration of the PropTrack Market API leverages data from the #1 listings site in Australia to generate unique insights, tapping into the 2.4 million people who use realestate.com.au every day.

Source: Nielsen Digital Content Ratings (Daily), 1 October 2022 - 31 December 2022 (average), P2+, Digital (C/M) Text, realestate.com.au vs Domain, Unique Audience

The API delivers aggregated data by suburb, with three unique endpoints providing insights on supply & consumer demand, historic sales transaction and historic rental transaction filtering.