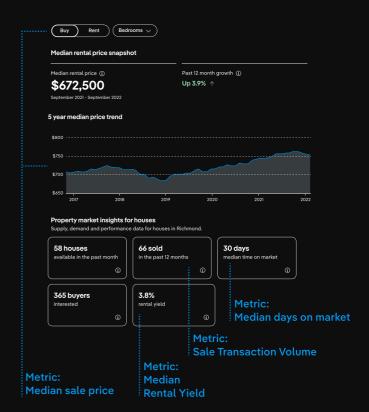

## The PropTrack Market API is powering today's consumer experiences

People who are seriously interested in properties like this

# PropTrack Market Data is powering Market Explorer, the new home for unique market insights and has replaced our Suburb Profiles Neighbourhoods pages.

This tool empowers property seekers looking to understand the market when searching for a property.