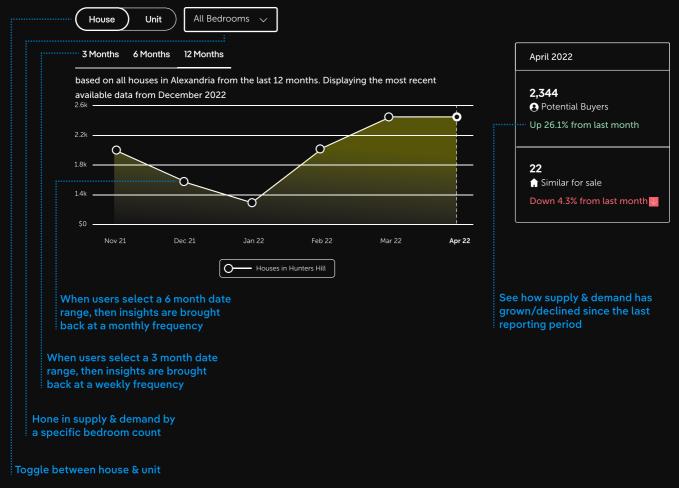

## The PropTrack Market API is powering today's consumer experiences

People who are seriously interested in properties like this

# PropTrack Market Data is powering Market Explorer, the new home for unique market insights and has replaced our Suburb Profiles Neighbourhoods pages.

This tool empowers property seekers looking to understand the market when searching for a property.