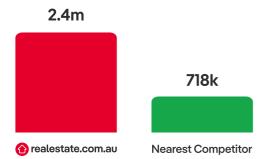

## The PropTrack Market API is powering today's consumer experiences

People who are seriously interested in properties like this

# PropTrack Market Data is powering Market Explorer, the new home for unique market insights and has replaced our Suburb Profiles Neighbourhoods pages.

This tool empowers property seekers looking to understand the market when searching for a property.